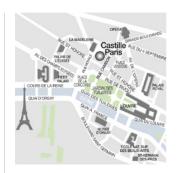

#### Location

Just cross the threshold of the hotel to be in the heart of Paris, with all its main attractions at your fingertips. The hotel is located next to the Maison Chanel where was born the first atelier of Mademoiselle Coco and which is today a prestigious flagship store. Near the Rue Cambon are all the most exclusive boutiques in the world, as well as the Louvre Museum, the Opera, the Place Vendôme, the Champs Elysées and many other landmarks of Paris.