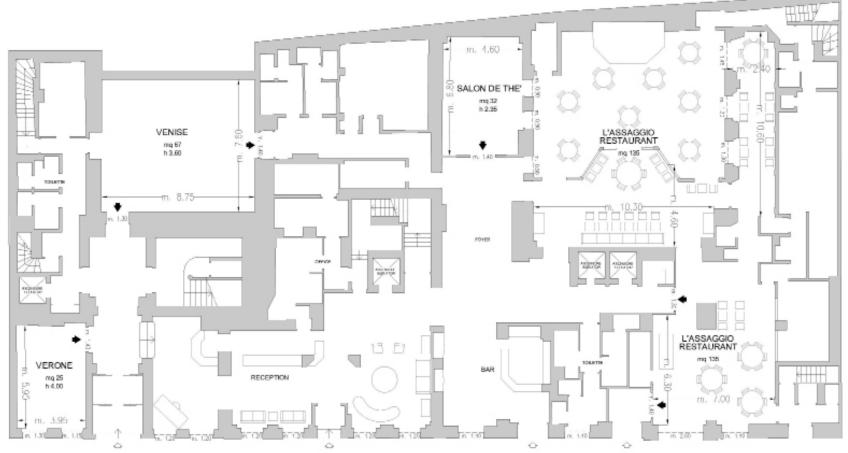

## 3 meeting rooms

All meeting rooms are equipped with: Wi-Fi (at a charge), sound system, screen, LCD projector<sup>(1)</sup>, flip chart, other services are available upon equest.

<sup>(1)</sup>Max one LCD projector complimentary, additional requests at a charge

| Meeting rooms           | Area sq.ft. | L×Wft.                                 | height ft. | theatre | class<br>room | conference<br>table/ U-shape | cabaret<br>style^ | cocktail<br>reception | banquet |
|-------------------------|-------------|----------------------------------------|------------|---------|---------------|------------------------------|-------------------|-----------------------|---------|
| Venise°                 | 721,2       | 28,70x24,92                            | 11,81      | 50      | 40            | 24 - 22                      | 40                | 80                    | 50      |
| Vérone°                 | 269,1       | 19,35x12,95                            | 13,12      | 15      | _             | 12                           | -                 | =                     | =       |
| Salon De Thé            | 344,45      | 22,30x15,08                            | 7,60       | 20      | 15            | 15                           | 15                | 30                    | 20      |
| L' Assaggio Restaurant° | 1452,6      | 22,95x20,66 + 33,78x15,08 + 34,76x7,87 | -          | -       | -             | -                            | -                 | 100                   | -       |

| Restaurant private spaces | Area sq.ft. | L×Wft.    | height ft. | theatre | class<br>room | conference<br>table/ U-shape | cabaret<br>style^ | cocktail<br>reception | banquet |
|---------------------------|-------------|-----------|------------|---------|---------------|------------------------------|-------------------|-----------------------|---------|
| Galerie                   | 83,5        | 34,8x7,9  | 7,6        | -       | =             | -                            | -                 | -                     | 12      |
| Cambon                    | 154,2       | 20,7x22,9 | 7,6        | 15      | =             | -                            | -                 | 50                    | 38      |

<sup>°</sup> Daylight

<sup>^</sup> Cabaret style: Tables (cm 240x100) up to 8 pax each

Castille

33-37 Rue Cambon
75001 Paris - FRANCE
T +33 (0)1 44 58 44 58 - F +33 (0)1 44 58 44 00
reservations@castille.com castille.com

Piano Terra / Ground Floor

3 meeting room fino a 60 persone/ 3 meeting rooms up to 60 seats

33-37 Rue Cambon
75001 Paris - FRANCE
T +33 (0)1 44 58 44 58 - F +33 (0)1 44 58 44 00
reservations@castille.com castille.com