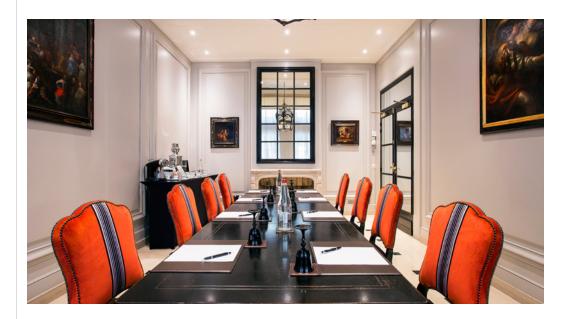

## Meetings & Events

We have two distinguished meeting rooms for up to 60 people and an experienced team to help deliver an event to remember.

## 3 meeting rooms

All meeting rooms are equipped with: Wi-Fi (at a charge), sound system, screen, LCD projector<sup>(1)</sup>, flip chart, other services are available upon equest.

<sup>(1)</sup>Max one LCD projector complimentary, additional requests at a charge