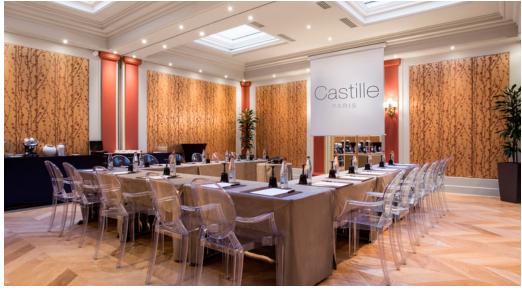

## Meetings & Events

We have two distinguished meeting rooms for up to 60 people and an experienced team to help deliver an event to remember.

## 3 meeting rooms

All meeting rooms are equipped with: Wi-Fi (at a charge), sound system, screen, LCD projector<sup>(1)</sup>, flip chart, other services are available upon equest.

<sup>(1)</sup>Max one LCD projector complimentary, additional requests at a charge